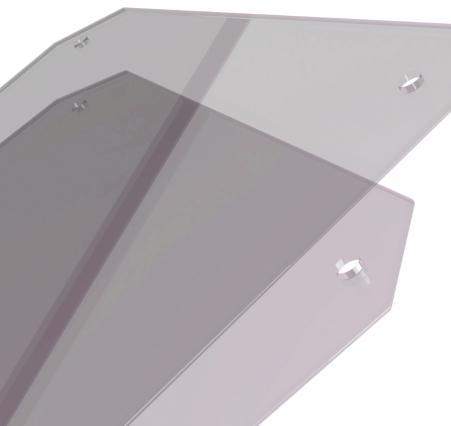

### **ELEGANT TRANSPARENCY**

## **Smoked Glass** Side Panel.

- · The perfect blend of style and functionality
- · High quality glass panels, slightly dark tinted