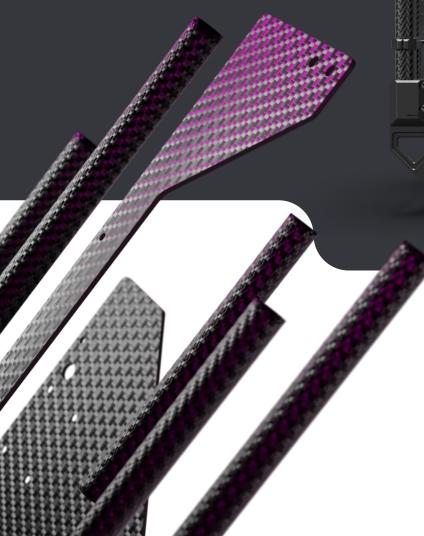

### **APEX PRO SKELETON CARBON CASE**

The Apex Pro Skeleton Carbon Case is a modular wonder. The case offers you the flexibility you need for your PC components including water cooling.

Made from real carbon tubes and held in place by CNC-milled corners made of aluminum, the case can be completely dismantled and adapted to your requirements. The case features the stylish and modern Apex design and also includes a distro plate specially adapted to this case. With chrome-plated brass connections and brilliant digital aRGB lighting, it fits perfectly into the ensemble. The smoked glass side panels completes the unmistakable look.

- · A sleek and modern aesthetic
- · Offers unparalleled strength and durability
- · Unlimited creativity, customizability