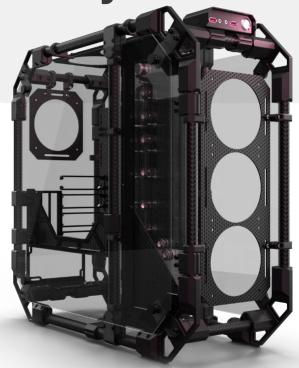

### **APEX PRO SKELETON CARBON CASE**

The Apex Pro Skeleton Carbon Case is a modular wonder. The case offers you the flexibility you need for your PC components including water cooling.

Made from real carbon tubes and held in place by CNC-milled corners made of aluminum, the case can be completely dismantled and adapted to your requirements. The case features the stylish and modern Apex design and also includes a distro plate specially adapted to this case. With chrome-plated brass connections and brilliant digital aRGB lighting, it fits perfectly into the ensemble. The smoked glass side panels completes the unmistakable look.

### Features - Distro Plate:

- Distro Plate optimized for the Apex Skeleton Case
- Distro Plate with Chrome-plated brass connections
- · Comes with VPP Apex pump
- Distro Plate with brilliant digital aRGB illumination

# Enhanced waterway Distribution.

- · Unique Apex design
- · Built and optimized for the Apex Skeleton Case
- · Chrome-plated brass connections
- · Comes with VPP Apex pump
- · Brilliant digital aRGB illumination