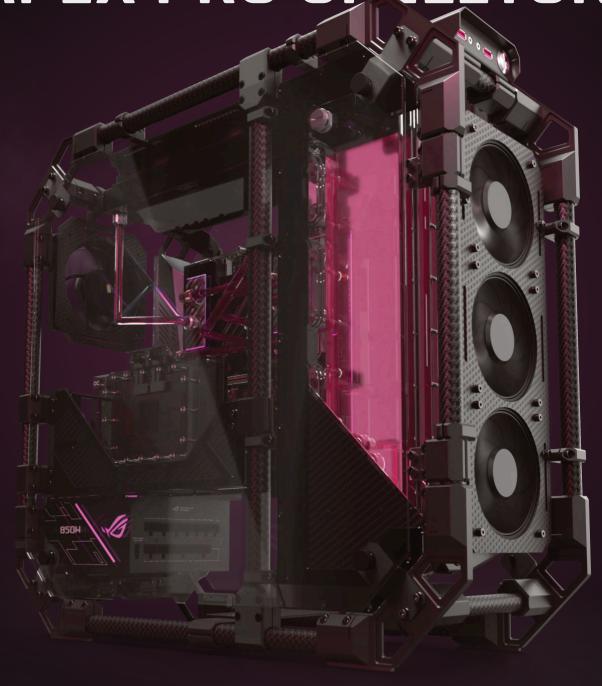

**MADE OF CARBON** 

APEX PRO SKELETON.

### **APEX PRO SKELETON CARBON CASE**

The Apex Pro Skeleton Carbon Case is a modular wonder. The case offers you the flexibility you need for your PC components including water cooling.

Made from real carbon tubes and held in place by CNC-milled corners made of aluminum, the case can be completely dismantled and adapted to your requirements. The case features the stylish and modern Apex design and also includes a distro plate specially adapted to this case. With chrome-plated brass connections and brilliant digital aRGB lighting, it fits perfectly into the ensemble. The smoked glass side panels completes the unmistakable look.

### Features - Case:

- · Unlimited creativity
- · Optimized for water cooling
- · A sleek and modern aesthetic
- All components screwed together (not glued or welded)
- Radiatorspace for 2x 360mm and 1x 120mm

- Including cable box for cable management
- Freely selectable positioning of the front panel
- · Vertical GPU mount
- · Smoked glass side panel

### Features - Distro Plate:

- Distro Plate optimized for the Apex Skeleton Case
- Distro Plate with Chrome-plated brass connections
- · Comes with VPP Apex pump
- Distro Plate with brilliant digital aRGB illumination