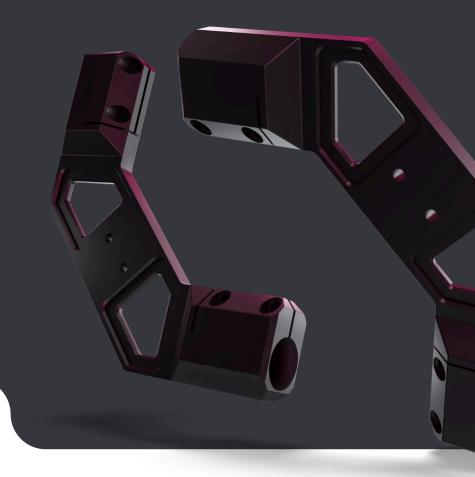

### **APEX PRO SKELETON CARBON CASE**

The Apex Pro Skeleton Carbon Case is a modular wonder. The case offers you the flexibility you need for your PC components including water cooling.

Made from real carbon tubes and held in place by CNC-milled corners made of aluminum, the case can be completely dismantled and adapted to your requirements. The case features the stylish and modern Apex design and also includes a distro plate specially adapted to this case. With chrome-plated brass connections and brilliant digital aRGB lighting, it fits perfectly into the ensemble. The smoked glass side panels completes the unmistakable look.

- · A sleek and modern aesthetic
- · Offers unparalleled strength and durability
- · Unlimited creativity, customizability