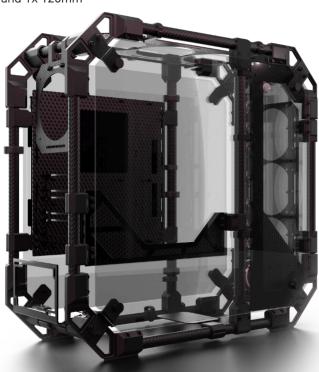

### **APEX PRO SKELETON CARBON CASE**

The Apex Pro Skeleton Carbon Case is a modular wonder. The case offers you the flexibility you need for your PC components including water cooling.

Made from real carbon tubes and held in place by CNC-milled corners made of aluminum, the case can be completely dismantled and adapted to your requirements. The case features the stylish and modern Apex design and also includes a distro plate specially adapted to this case. With chrome-plated brass connections and brilliant digital aRGB lighting, it fits perfectly into the ensemble. The smoked glass side panels completes the unmistakable look.

### Features - Case:

- · Unlimited creativity
- · Optimized for water cooling
- · A sleek and modern aesthetic
- All components screwed together (not glued or welded)
- Radiatorspace for 2x 360mm and 1x 120mm

- Including cable box for cable management
- Freely selectable positioning of the front panel
- · Vertical GPU mount
- · Smoked glass side panel